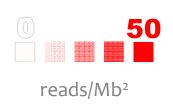

#### **Hi-C** GENERATES GENOME-WIDE CONTACT MAPS

.....

Chromosome

.....

#### **Hi-C** GENERATES GENOME-WIDE CONTACT MAPS

reads/Mb<sup>2</sup>