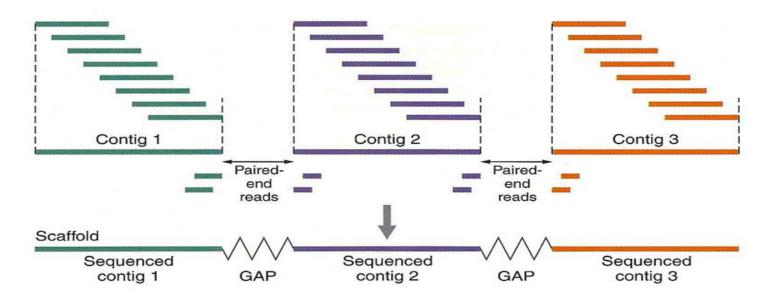

# **3D SEQUENCING || 1D ASSEMBLY**

Genome assembly – Merging sequenced DNA fragments to form a complete genome

Fragment 1 Fragment 2 Assembly

Olga Dudchenko, Maxim Massenkoff, Neva Durand, David Jaffe, Neil Weisenfeld

# **3D SEQUENCING || 1D ASSEMBLY**

Genome assembly – Merging sequenced DNA fragments to form a complete genome