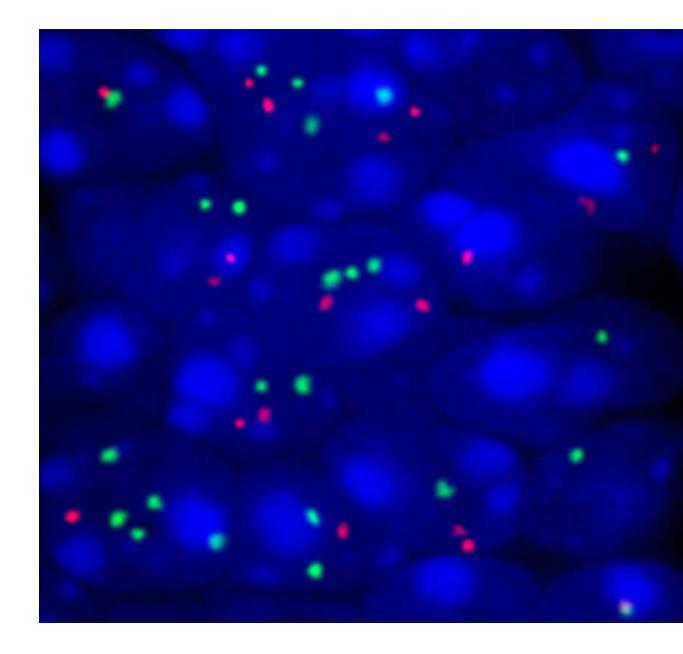

#### MICROSCOPY & FLUORESCENT IN SITU HYBRIDIZATION **FISH**

## STRONG CORRELATION BETWEEN HEORANDOD FISHOUSD