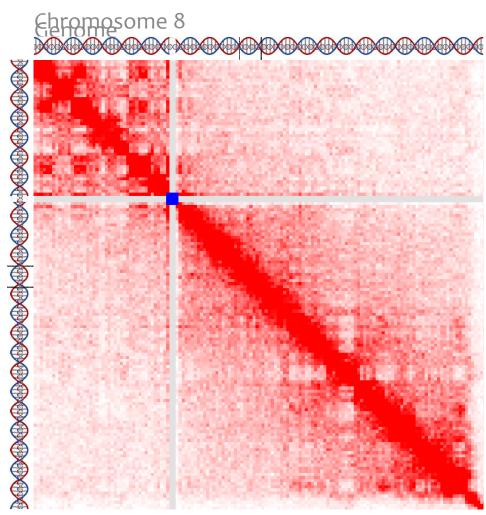

#### **Hi-C** GENERATES GENOME-WIDE CONTACT MAPS

.....

Chromosome

.....

#### **Hi-C** GENERATES GENOME-WIDE CONTACT MAPS

reads/Mb<sup>2</sup>