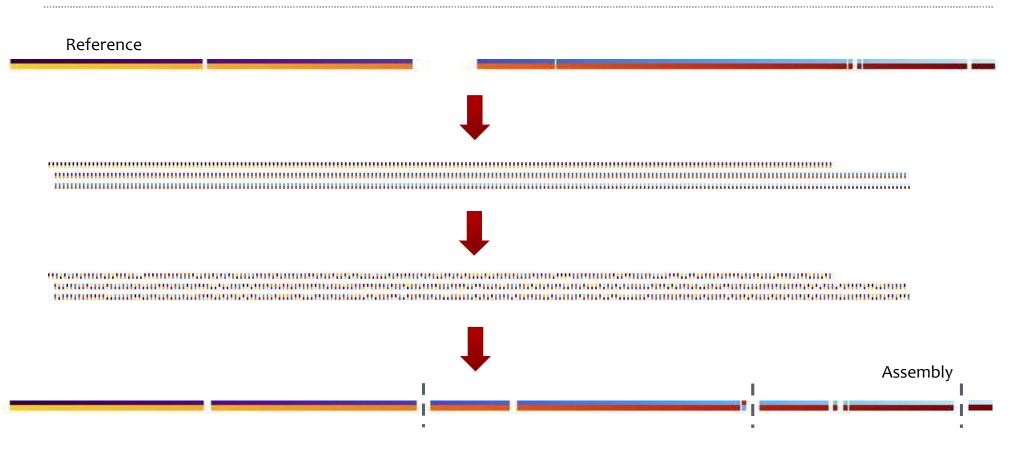

# **3D SEQUENCING || 1D ASSEMBLY**

Genome assembly – Merging sequenced DNA fragments to form a complete genome

Fragment 1 Fragment 2 Assembly

Olga Dudchenko, Maxim Massenkoff, Neva Durand, David Jaffe, Neil Weisenfeld

# **3D SEQUENCING || 1D ASSEMBLY**

Genome assembly – Merging sequenced DNA fragments to form a complete genome

## **3D DATA GIVES GREAT ASSEMBLIES**