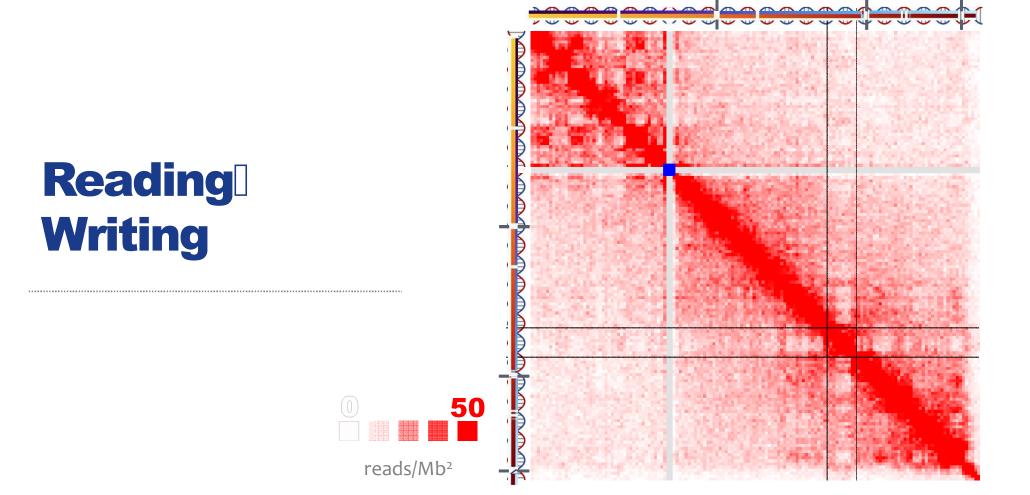

#### **Hi-C** GENERATES GENOME-WIDE CONTACT MAPS

.....

Chromosome

.....

#### **Hi-C** GENERATES GENOME-WIDE CONTACT MAPS

reads/Mb<sup>2</sup>