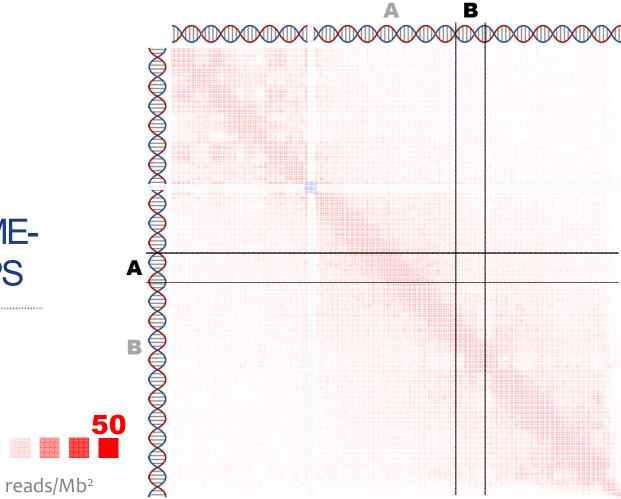

#### **Hi-C** GENERATES GENOME-WIDE CONTACT MAPS

.....

Chromosome

.....

#### **Hi-C** GENERATES GENOME-WIDE CONTACT MAPS

reads/Mb<sup>2</sup>