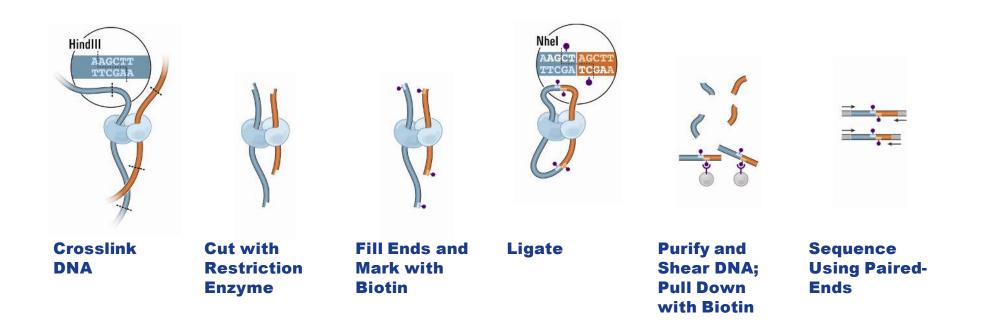

## Hi-C PROTOCOL (RECIPE FOR AN EXPERIMENT)

w/ Nynke van Berkum, Louise Williams, Andi Gnirke, Chad Nusbaum, Job Dekker, Eric Lander

Genome