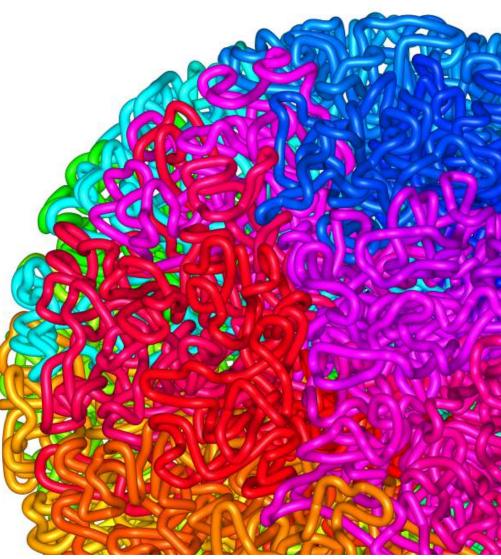

# **READING & WRITING GENOMES IN 3D**

Erez Lieberman Aiden Director, The Center for Genome Architecture

Baylor College of Medicine Rice University

Senior Investigator, Center for Theoretical Biological Physics



# **THE HUMAN GENOME IS LONG!**



#### MICROSCOPY & FLUORESCENT IN SITU HYBRIDIZATION **FISH**





# **CONTACT MAPPING**

The Facebook Analogy











































#### **Hi-C** The Development Process

## Hi-C PROTOCOL (ALGORITHM DESCRIBING AN EXPERIMENT)



Erez Lieberman-Aiden, Nynke van Berkum et al. Science 2009

## Hi-C PROTOCOL (RECIPE FOR AN EXPERIMENT)



w/ Nynke van Berkum, Louise Williams, Andi Gnirke, Chad Nusbaum, Job Dekker, Eric Lander

Genome

#### **Hi-C** GENERATES GENOME-WIDE CONTACT MAPS

.....

Chromosome

.....













## STRONG CORRELATION BETWEEN HEORANDOD FISHOUSD

#### **Hi-C** GENERATES GENOME-WIDE CONTACT MAPS

reads/Mb<sup>2</sup>



# **3D SEQUENCING || 3D MODELS**



Miriam Huntley, Ashok Cutkosky, Adam Gardner, Jon Huntoon

#