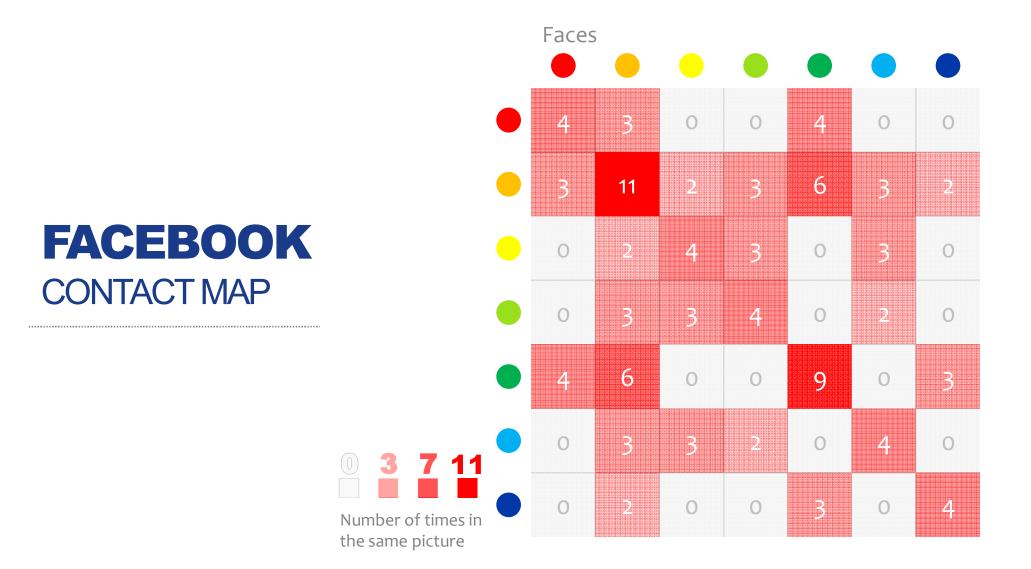

# **READING & WRITING GENOMES IN 3D**

Erez Lieberman Aiden Director, The Center for Genome Architecture

Baylor College of Medicine Rice University

Senior Investigator, Center for Theoretical Biological Physics



# **THE HUMAN GENOME IS LONG!**



#### MICROSCOPY & FLUORESCENT IN SITU HYBRIDIZATION **FISH**





# **CONTACT MAPPING**

The Facebook Analogy











































#### **Hi-C** The Development Process

## Hi-C PROTOCOL (ALGORITHM DESCRIBING AN EXPERIMENT)



Erez Lieberman-Aiden, Nynke van Berkum et al. Science 2009

## Hi-C PROTOCOL (RECIPE FOR AN EXPERIMENT)



w/ Nynke van Berkum, Louise Williams, Andi Gnirke, Chad Nusbaum, Job Dekker, Eric Lander

Genome

#### **Hi-C** GENERATES GENOME-WIDE CONTACT MAPS

.....

Chromosome

.....













## STRONG CORRELATION BETWEEN HEORANDOD FISHOUSD

#### **Hi-C** GENERATES GENOME-WIDE CONTACT MAPS

reads/Mb<sup>2</sup>



# **3D SEQUENCING || 3D MODELS**



Miriam Huntley, Ashok Cutkosky, Adam Gardner, Jon Huntoon

# **3D SEQUENCING || 1D ASSEMBLY**

Genome assembly – Merging sequenced DNA fragments to form a complete genome

Fragment 1 Fragment 2 Assembly

Olga Dudchenko, Maxim Massenkoff, Neva Du