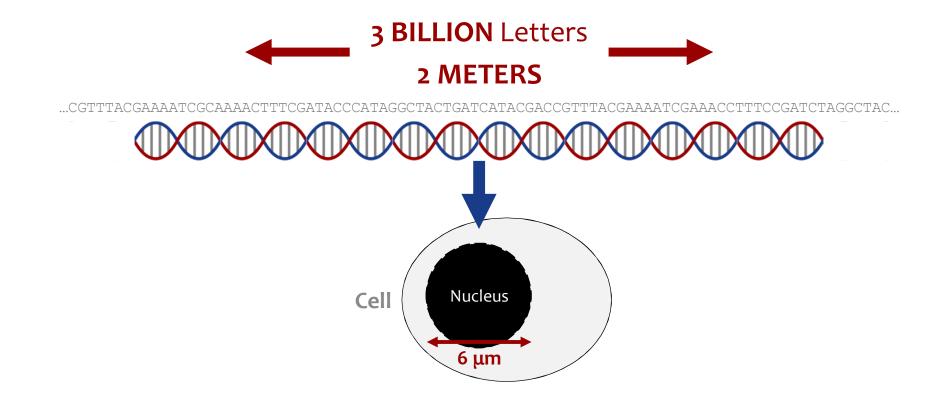

# **READING & WRITING GENOMES IN 3D**

Erez Lieberman Aiden Director, The Center for Genome Architecture

Baylor College of Medicine Rice University

Senior Investigator, Center for Theoretical Biological Physics



# **THE HUMAN GENOME IS LONG!**



#### MICROSCOPY & FLUORESCENT IN SITU HYBRIDIZATION **FISH**





# **CONTACT MAPPING**

The Facebook Analogy











































#### **Hi-C** The Development Process

## Hi-C PROTOCOL (ALGORITHM DESCRIBING AN EXPERIMENT)



Erez Lieberman-Aiden, Nynke van Berkum et al. Science 2009

## Hi-C PROTOCOL (RECIPE FOR AN EXPERIMENT)



w/ Nynke van Berkum, Louise Williams, Andi Gnirke, Chad Nusbaum, Job Dekker, Eric Lander

Genome

#### **Hi-C** GENERATES GENOME-WIDE CONTACT MAPS

.....

Chromosome

.....













## STRONG CORRELATION BETWEEN HEORANDOD FISHOUSD

#### **Hi-C** GENERATES GENOME-WIDE CONTACT MAPS

reads/Mb<sup>2</sup>



# **3D SEQUENCING || 3D MODELS**



Miriam Huntley, Ashok Cutkosky, Adam Gardner, Jon Huntoon

# **3D SEQUENCING || 1D ASSEMBLY**

G