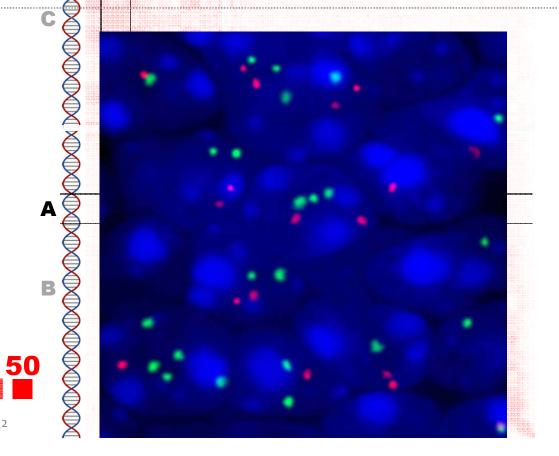

#### MICROSCOPY & FLUORESCENT IN SITU HYBRIDIZATION **FISH**

## STRONG CORRELATION BETWEEN HEORANDOD FISHOUSD