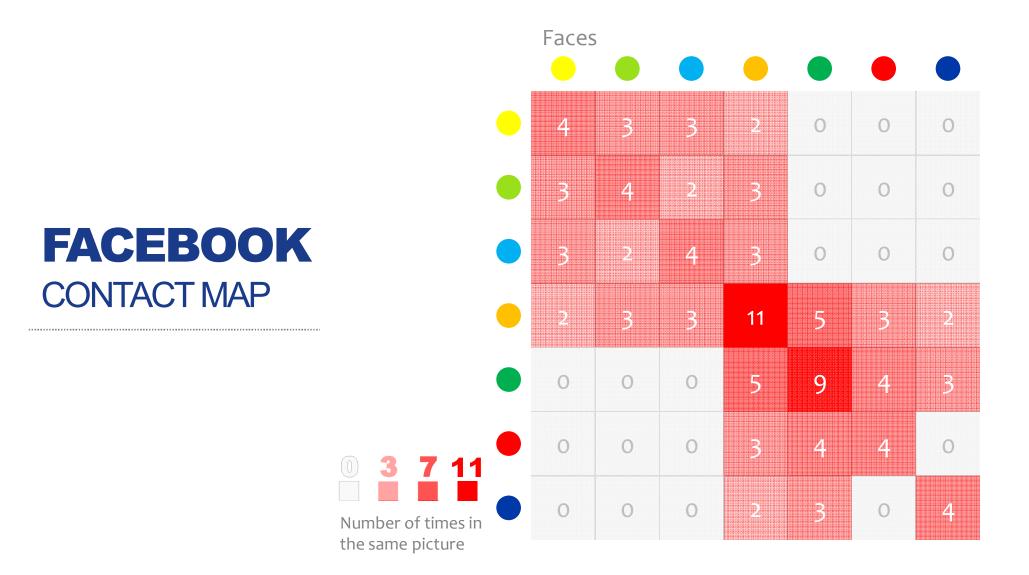

# **READING & WRITING GENOMES IN 3D**

Erez Lieberman Aiden Director, The Center for Genome Architecture

Baylor College of Medicine Rice University

Senior Investigator, Center for Theoretical Biological Physics



# **THE HUMAN GENOME IS LONG!**



#### MICROSCOPY & FLUORESCENT IN SITU HYBRIDIZATION **FISH**





# **CONTACT MAPPING**

The Facebook Analogy











































#### **Hi-C** The Development Process

## Hi-C PROTOCOL (ALGORITHM DESCRIBING AN EXPERIMENT)



Erez Lieberman-Aiden, Nynke van Berkum et al. Science 2009

## Hi-C PROTOCOL (RECIPE FOR AN EXPERIMENT)



w/ Nynke van Berkum, Louise Williams, Andi Gnirke, Chad Nusbaum, Job Dekker, Eric Lander

Genome

#### **Hi-C** GENERATES GENOME-WIDE CONTACT MAPS

.....

Chromosome

.....













## STRONG CORRELATION BETWEEN HEORANDOD FISHOUSD

#### **Hi-C** GENERATES GENOME-WIDE CONTACT MAPS

reads/Mb<sup>2</sup>



# **3D SEQUENCING || 3D MODELS**



Miriam Huntley, Ashok Cutkosky, Adam Gardner, Jon Huntoon

# **3D SEQUENCING || 1D ASSEMBLY**

Genome assembly – Merging sequenced DNA fragments to form a complete genome

Fragment 1 Fragment 2 Assembly

Olga Dudchenko, Maxim Massenkoff, Neva Dura