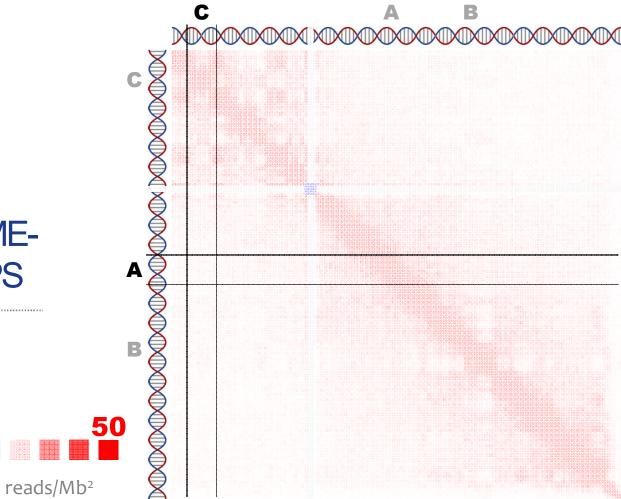

#### **Hi-C** GENERATES GENOME-WIDE CONTACT MAPS

.....

Chromosome

.....

#### **Hi-C** GENERATES GENOME-WIDE CONTACT MAPS

reads/Mb<sup>2</sup>