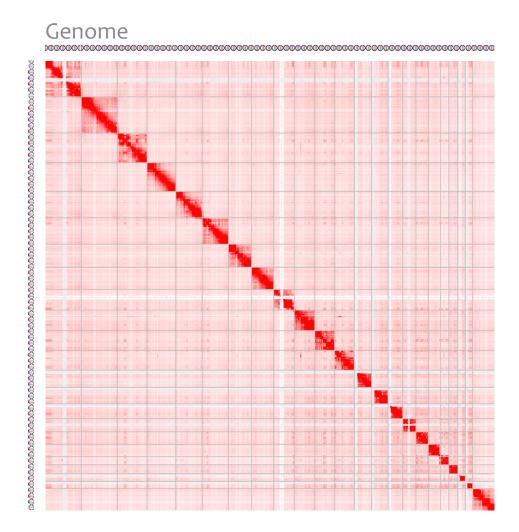

#### **Hi-C** GENERATES GENOME-WIDE CONTACT MAPS

.....

Chromosome

.....

#### **Hi-C** GENERATES GENOME-WIDE CONTACT MAPS

reads/Mb<sup>2</sup>