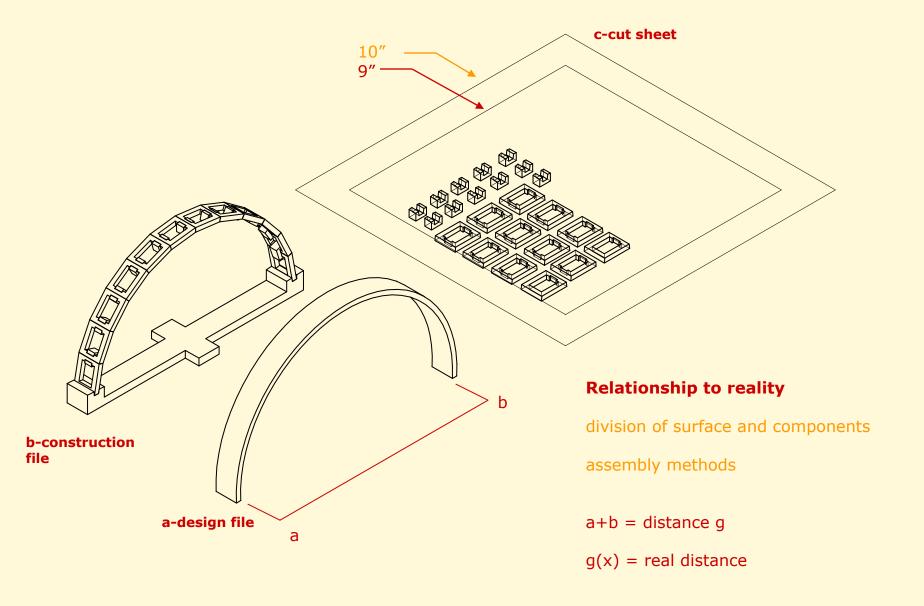

# [ Numerically Controlled Machinery (NC) ]

00s

MIT Servo Lab - 1952

Program

Machine Control Unit

Processing Equipment

[ Embedded knowledge or rule into building components ]

Self Assembling Building Components