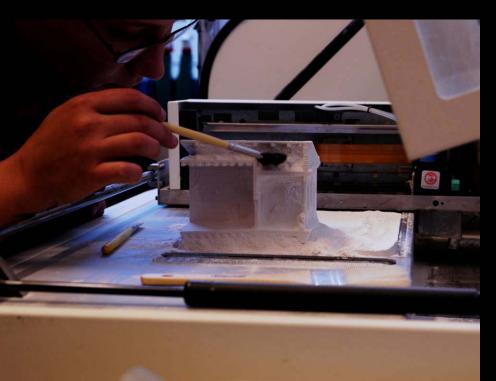

# Using Precise Tools Non – Euclidian Design can happen in the Studio

[Studio]

[NC]

[Embedded Knowledge]