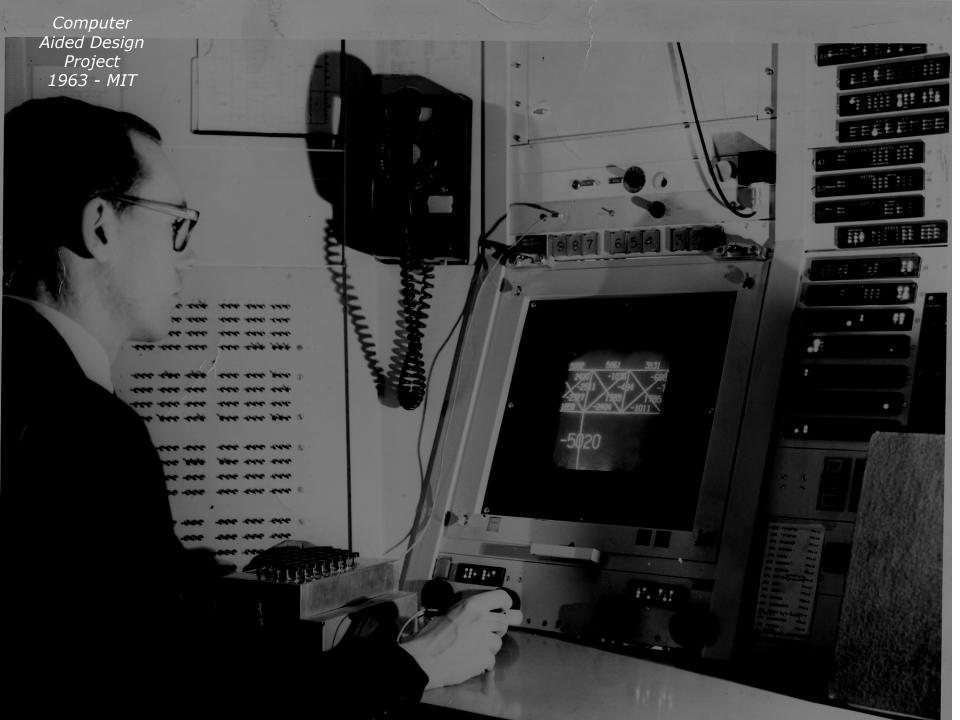

# [ Numerically Controlled Machinery (NC) ]

00s

MIT Servo Lab - 1952

Program

Machine Control Unit

Processing Equipment

[ Embedded knowledge or rule into building components ]

Self Assembling Building Components